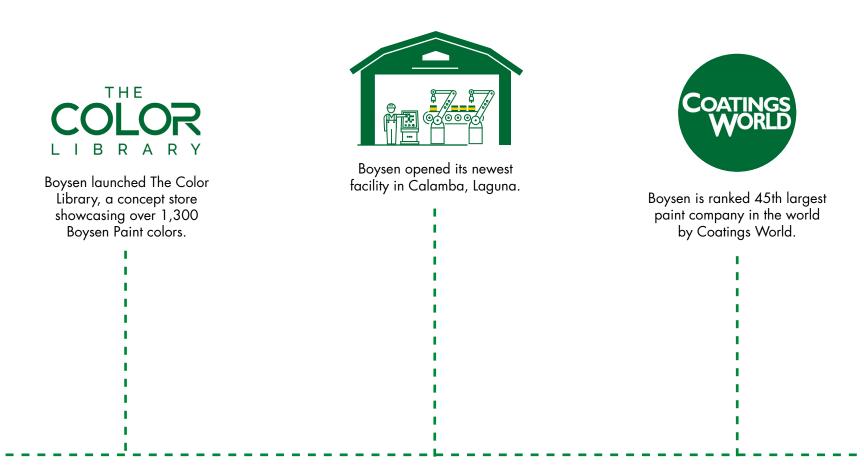

#### 2019-2021

2019

2021

# THE COLOR LIBRARY

SP 241-242 2nd Level, IKEA Retail Integration, South Parking Building, SM Mall of Asia, Pasay City 1300

Boysen Paints' first ever concept store featuring over 1,000 colors.